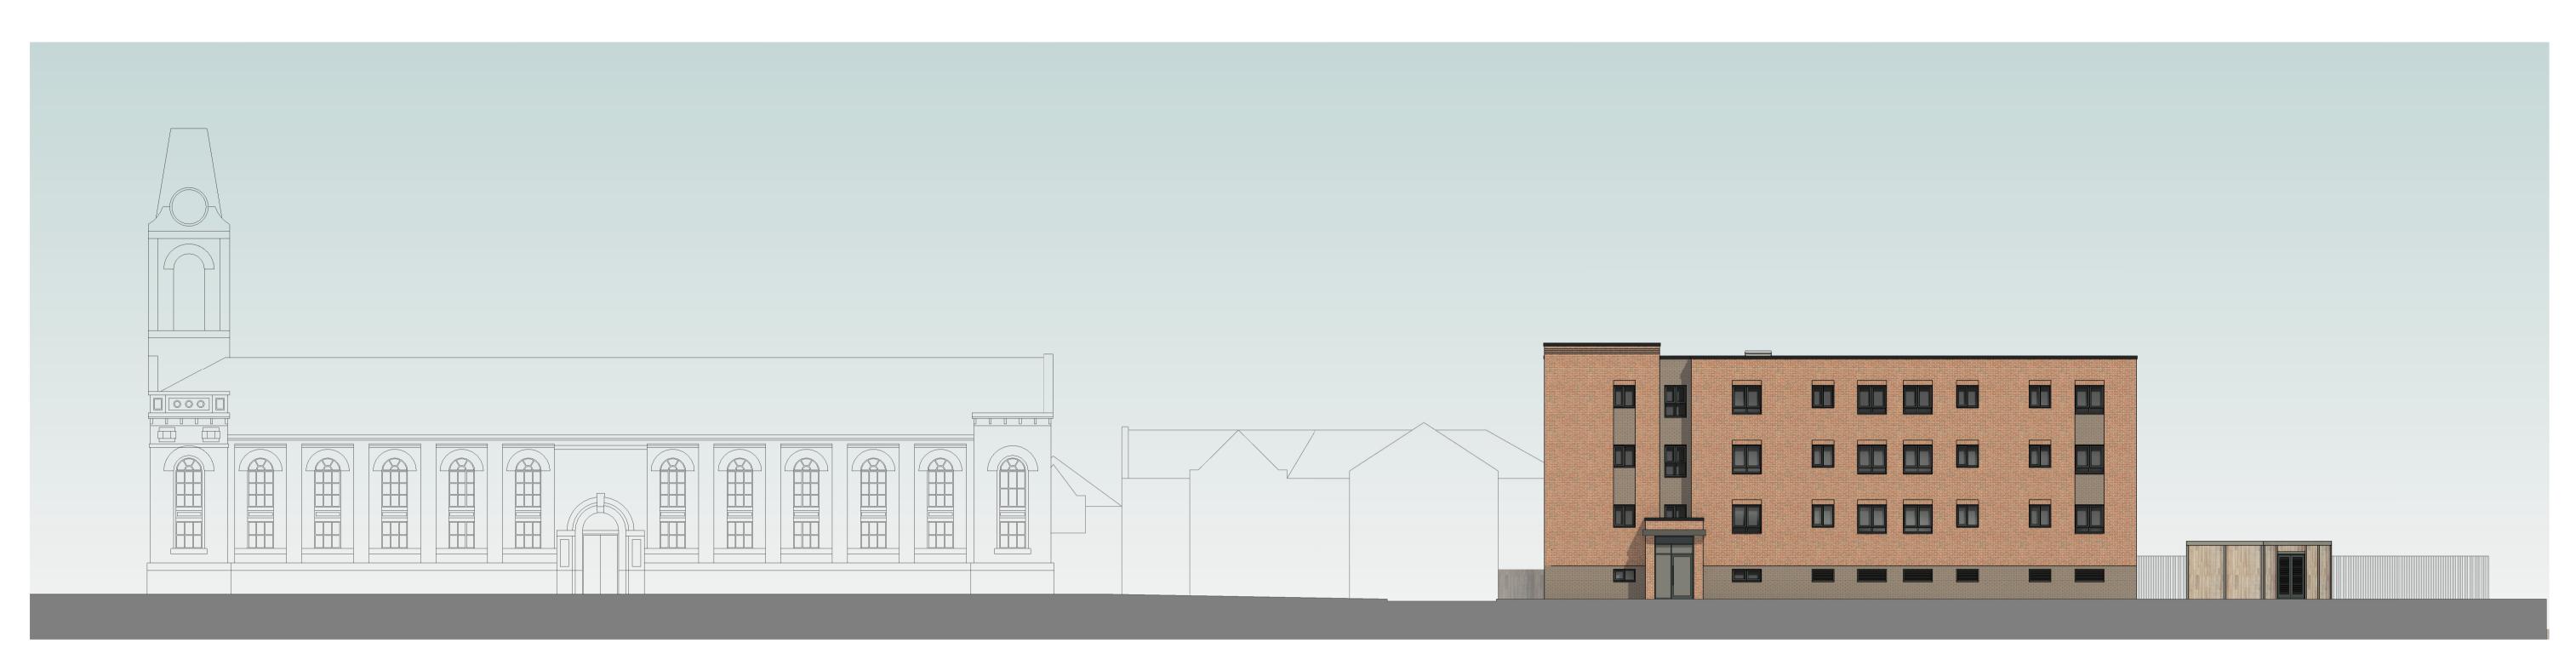

Corporation Street Street Scene Elevation

1:150

General Notes

11: Dimensions must not be scaled from this drawing. If in doubt, please ask

12: All dimensions hould be verified on site before proceeding with the work.

Legend

Note: Elevations of Victoria Market and Holy Trinity & Christ Church are shown indicatively only due to limited survey information. Dimensions are approximate only.

Clied approximate only.

Job

Title