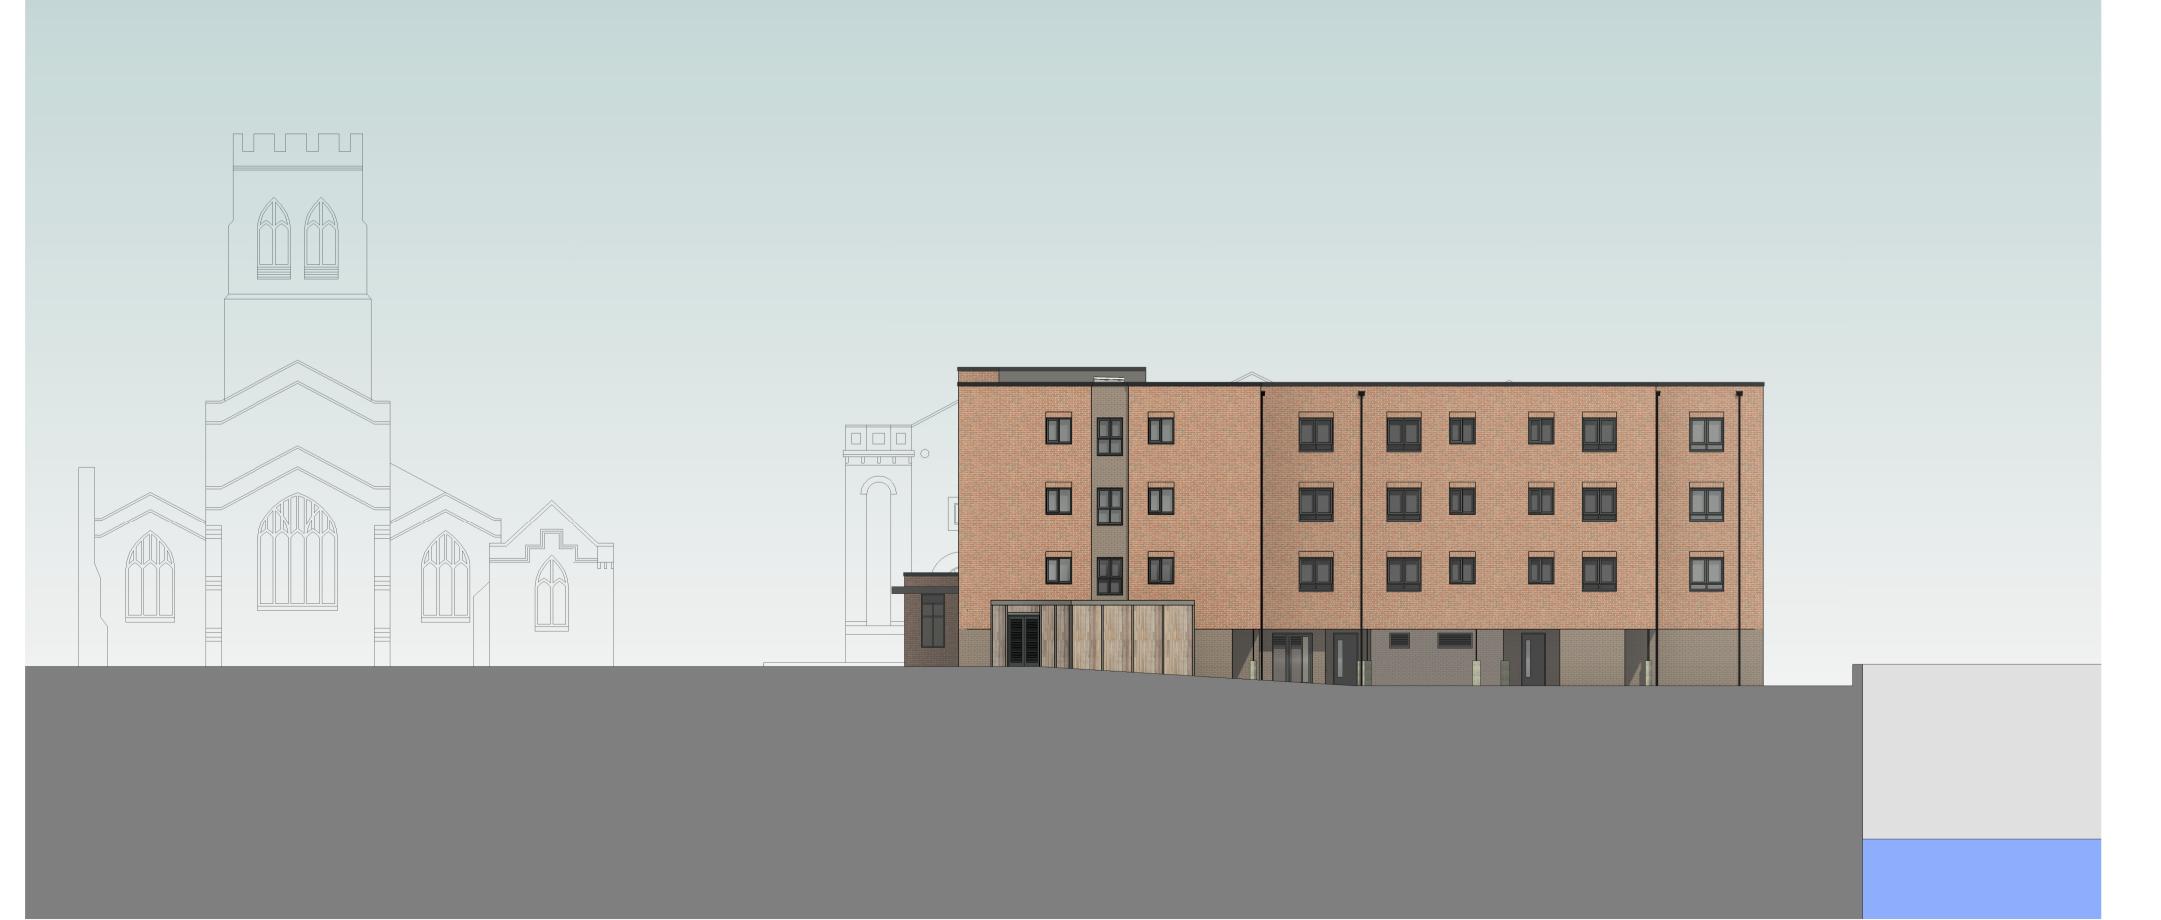

Corporation Street Street Scene Elevation

1:150

General Notes

11: Dimensions must not be scaled from this drawing. If in doubt, please ask

12: All dimensions hould be verified on site before proceeding with the work.

Legend

Note: Elevations of Victoria Market and Holy Trinity & Christ Church are shown indicatively only due to limited survey information. Dimensions are approximate only.

Clied approximate only.

Job

Title